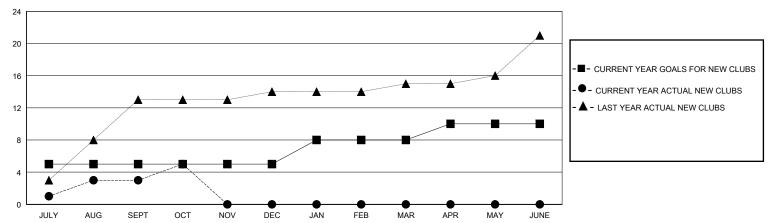

| 3           | 0             | JULY/AUG/SEPT         | 60                    | 229                     | 121                                                |  |
| OCT/NOV/DEC   | 0             | 2           | 0             | OCT/NOV/DEC           | 25                    | 60                      | 29                                                 |  |
| JAN/FEB/MAR   | 3             | 0           | 0             | JAN/FEB/MAR           | 60                    | 0                       | 0                                                  |  |
| APR/MAY/JUNE  | 2             | 0           | 0             | APR/MAY/JUNE          | 25                    | 0                       | 0                                                  |  |

## GOALS AND ACTUAL NEW CLUBS CUMULATIVE



## GOALS AND ACTUAL MEMBERS CUMULATIVE



|                  | 001 1101 | DEG UNIV LED WAIT ALT           | WIAT JOINE                      |                |   |
|------------------|----------|---------------------------------|---------------------------------|----------------|---|
| DROPPED CLUBS: 0 |          | 56 CLUBS OF 225 ADDED 1 OR MORE | GENDER DISTRIBUTION             |                |   |
|                  |          | NEW MEMBERS                     | MALE                            | 4,221 (73.10%) |   |
|                  |          |                                 | FEMALE                          | 1,552 (26.88%) |   |
| DROPPED MEMBERS  |          |                                 |                                 |                |   |
| DECEASED         | 5