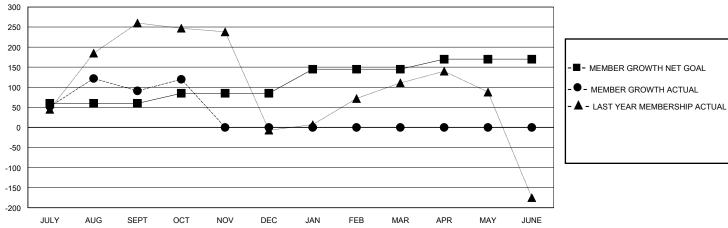

## GOALS AND ACTUAL MEMBERS CUMULATIVE

|                  | 001 1101 | DEG UNIV LED WAIT ALT           | WIAT JOINE                      |                |   |
|------------------|----------|---------------------------------|---------------------------------|----------------|---|
| DROPPED CLUBS: 0 |          | 56 CLUBS OF 225 ADDED 1 OR MORE | GENDER DISTRIBUTION             |                |   |
|                  |          | NEW MEMBERS                     | MALE                            | 4,221 (73.10%) |   |
|                  |          |                                 | FEMALE                          | 1,552 (26.88%) |   |
| DROPPED MEMBERS  |          |                                 |                                 |                |   |
| DECEASED         | 5        | CLICK HERE FOR CUMULATIVE       | TOTAL FAMILY UNIT MEMBERS       |                | 0 |
| CLUB CANCELLED 0 |          | MEMBERSHIP DATA                 |                                 |                | 0 |
| OTHER            | 143      |                                 | FAMILY MEMBERS PAYING HALF DUES |                | 0 |
| TOTAL            | 148      |                                 | ,                               |                |   |